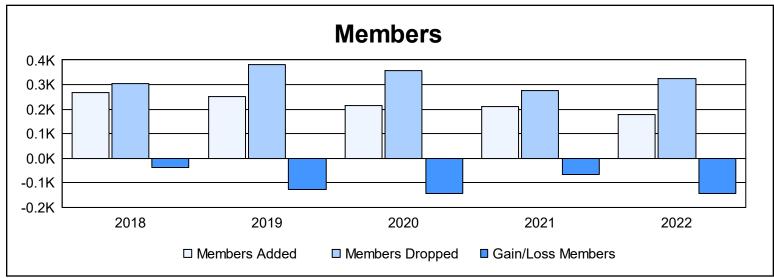

District 336 C As of June 2022 Cumulative

| Year      | New<br>Clubs | Dropped<br>Clubs | Gain/<br>Loss<br>Clubs | New<br>Members | Charter<br>Members | Reinstate<br>Members | Transfer<br>Members | Total<br>Member<br>Added | Total<br>Members<br>Dropped | Gain/<br>Loss<br>Members |
|-----------|--------------|------------------|------------------------|----------------|--------------------|----------------------|---------------------|--------------------------|-----------------------------|--------------------------|
| 2017-2018 | 0            | 3                | -3                     | 259            | 0                  | 2                    | 8                   | 269                      | 305                         | -36                      |
| 2018-2019 | 0            | 6                | -6                     | 240            | 0                  | 6                    | 6                   | 252                      | 380                         | -128                     |
| 2019-2020 | 0            | 3                | -3                     | 196            | 1                  | 1                    | 17                  | 215                      | 358                         | -143                     |
| 2020-2021 | 0            | 1                | -1                     | 193            | 0                  | 3                    | 15                  | 211                      | 277                         | -66                      |
| 2021-2022 | 0            | 3                | -3                     | 173            | 0                  | 3                    | 3                   | 179                      | 324                         | -145                     |
| Average   | 0            | 3                | -3                     | 212            | 0                  | 3                    | 10                  | 225                      | 329                         | -104                     |