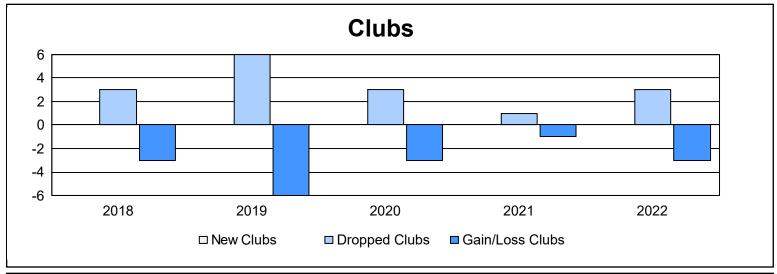

District 336 C As of June 2022 Cumulative

| Year      | New<br>Clubs | Dropped<br>Clubs | Gain/<br>Loss<br>Clubs | New<br>Members | Charter<br>Members | Reinstate<br>Members | Transfer<br>Members | Total<br>Member<br>Added | Total<br>Members<br>Dropped | Gain/<br>Loss<br>Members |
|-----------|--------------|------------------|------------------------|----------------|--------------------|----------------------|---------------------|--------------------------|-----------------------------|--------------------------|
| 2017-2018 | 0            | 3                | -3                     | 259            | 0                  | 2                    | 8                   | 269                      | 305                         | -36                      |
| 2018-2019 | 0            | 6                | -6                     | 240            | 0                  | 6                    | 6                   | 252                      | 380                         | -128                     |
| 2019-2020 | 0            | 3                | -3                     | 196            | 1                  | 1                    | 17                  | 215                      | 358                         | -143                     |
| 2020-2021 | 0            | 1                | -1                     | 193            | 0                  | 3                    | 15                  | 211                      | 277                         | -66                      |
| 2021-2022 | 0            | 3                | -3                     | 173            | 0                  | 3                    | 3                   | 179                      | 324                         | -145                     |
| Average   | 0            | 3                | -3                     | 212            | 0                  | 3                    | 10                  | 225                      | 329                         | -104                     |